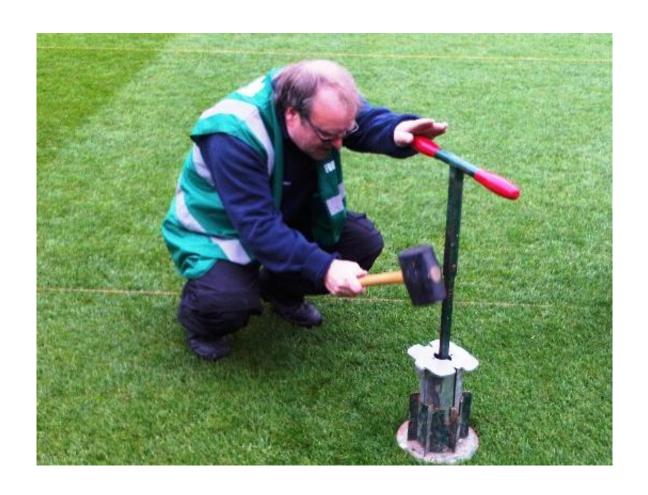

## **Croke Park Stadium**

Michael MacDonald (Greenplan), Richard Hayden, Denis O'Regan both STRI

Taking out a core for inspection

Layers and roots can be clearly seen