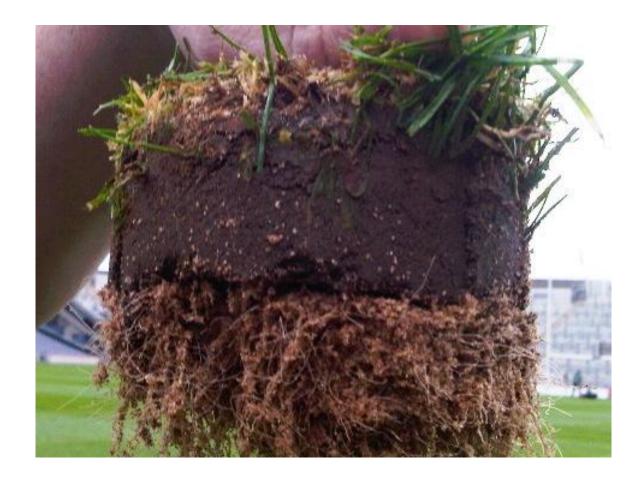

## Close up

STRI has done another great job to restore the stadium within shortest time. NUTRIBASE has helped by improving root growth and take up of nutritious elements to assure best result.

Close up of perfect grass