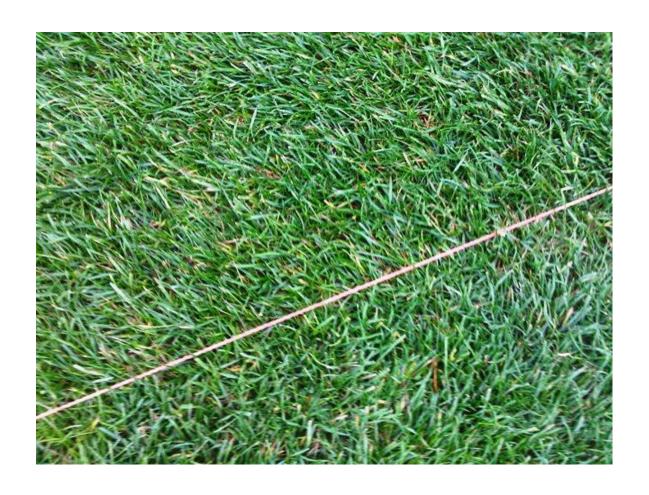

## Close up

STRI has done another great job to restore the stadium within shortest time. NUTRIBASE has helped by improving root growth and take up of nutritious elements to assure best result.

Close up of perfect grass

No comment needed

**End of Inspection, satisfying result** 